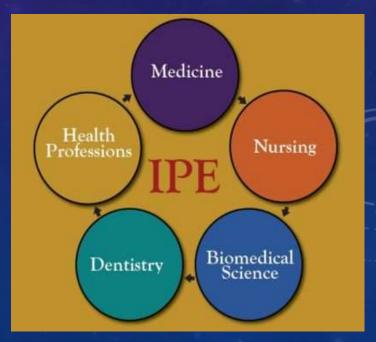

### **FUTURE DIRECTION**

- Non-technical skills
- Inter-professional education
- Digital education