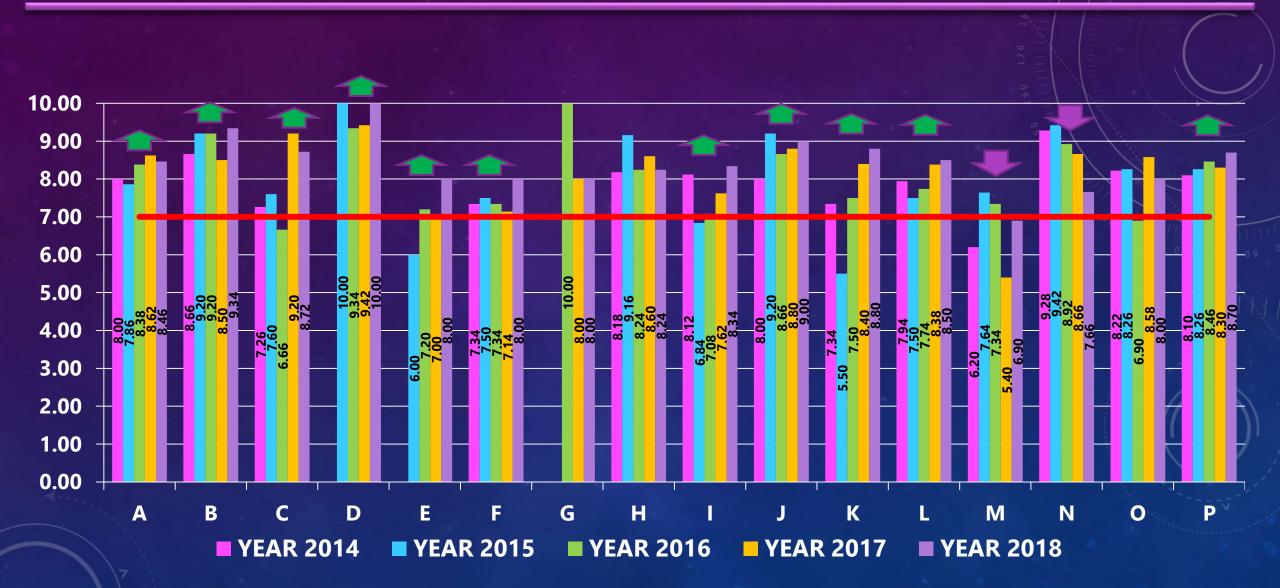

logy For Physician

 Research methodology on diagnosis, treatment, prevention, causation, and preparation of research proposal on primary research and secondary research: systematic review and meta-analysis as well as ethical issues in conducting clinical research



















## EFFECTIVE CLINICAL TEACHING

 Basic concepts of clinical teaching, teaching with questions, giving feedback, clinical supervision, teaching under time constraint, active learning, small group teaching, bedside teaching, teaching during ward round, clinical performance assessment, teaching attitudes

# EFFECTIVE CLINICAL TEACHING











## SIRIRAJ RESIDENT JOURNEY













#### SIRIRAJ RESIDENT SATISFACTION FOR POSTGRADUATE TRAINING





#### 0

#### SIRIRAJ RESIDENT SATISFACTION IN EACH SPECIALTY





#### 0

#### EMPLOYER SATISFACTION FOR SIRIRAJ RESIDENT GRADUATES





### **FUTURE DIRECTION**

- Non-technical skills
- Inter-professional education
- Digital education







#### THE FACULTY OF MEDICINE SIRIRAJ HOSPITAL

strives to advance medical education, patient care and research by pursuing the H.R.H. Prince Mahidol of Songkla's philosophy:

"True success is not in learning but in its applications to the benefit of mankind".